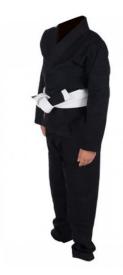

#### AI-03-101

Made of 100% cotton Medium weight single weave rice grain Pre Shrunk.

One piece jacket with no back seam. XL, S, M, L

Jiu Jitsu Uniform

#### AI-03-103

Made of 100% cotton Medium weight single weave rice grain Pre Shrunk.

One piece jacket with no back seam. XL, S, M, L

Jiu Jitsu Uniform

#### AI-03-102

Made of 100% cotton Medium weight single weave rice grain Pre Shrunk.

One piece jacket with no back seam. L, M, XL, S

Jiu Jitsu Uniform

AI-03-106

Ultra light Single Weave jacket XL, S, M, L

Jiu Jitsu Uniform