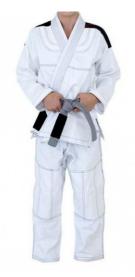

#### AI-03-101

Made of 100% cotton Medium weight single weave rice grain Pre Shrunk.

One piece jacket with no back seam. XL, S, M, L

Jiu Jitsu Uniform

#### AI-03-103

Made of 100% cotton Medium weight single weave rice grain Pre Shrunk.

One piece jacket with no back seam. XL, S, M, L

Jiu Jitsu Uniform

#### AI-03-102

Made of 100% cotton Medium weight single weave rice grain Pre Shrunk.

One piece jacket with no back seam. L, M, XL, S

Jiu Jitsu Uniform

AI-03-106

Ultra light Single Weave jacket XL, S, M, L

Jiu Jitsu Uniform