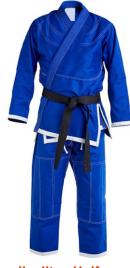

#### AI-03-103

Made of 100% cotton Medium weight single weave rice grain Pre Shrunk.

One piece jacket with no back seam. XL, S, M, L

Jiu Jitsu Uniform