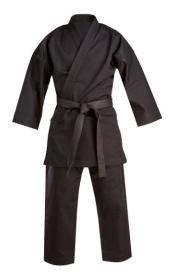

JIU JITSU UNIFORM FOR MEN

Jiu Jitsu Uniform

#### AI-03-101

Made of 100% cotton Medium weight single weave rice grain Pre Shrunk.

One piece jacket with no back seam. XL, S, M, L

Jiu Jitsu Uniform