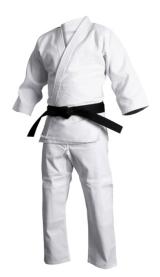

#### AI-03-503

Made of 100% cotton Medium weight single weave rice grain Pre Shrunk.

One piece jacket with no back seam.

L, M, XL, S

**Judo Uniform** 