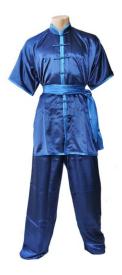

#### AI-03-602

This kind of clothes is large and quite loose, it is intended to practice kung-fu and taichi with complete freedom of mouvem L, S, XL, M

**Kung Fu Uniform** 