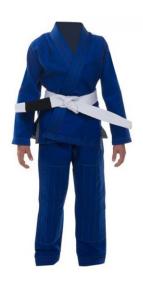

#### AI-03-101

Made of 100% cotton Medium weight single weave rice grain Pre Shrunk.

One piece jacket with no back seam. XL, S, M, L

Jiu Jitsu Uniform

#### AI-03-103

Made of 100% cotton Medium weight single weave rice grain Pre Shrunk.

One piece jacket with no back seam. XL, S, M, L

Jiu Jitsu Uniform

#### AI-03-102

Made of 100% cotton Medium weight single weave rice grain Pre Shrunk.

One piece jacket with no back seam. L, M, XL, S

Jiu Jitsu Uniform

AI-03-106

Ultra light Single Weave jacket XL, S, M, L

Jiu Jitsu Uniform