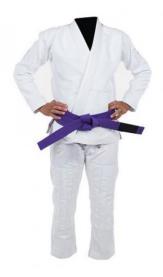

#### AI-03-201

370 GSM Pearl Weave jacket 370 GSM Pearl Weave jacket Triple reinforced stitching across all stress poin S, XL, L, M

Jiu Jitsu Uniform

#### AI-03-203

Tailored women's cut
400 GSM High Tech Pearl Weave jacket
Triple reinforced stitching across all stress
L, M, XL, S

Jiu Jitsu Uniform

#### AI-03-204

Women cut
475 GSM Pearl Weave reinforced jacket
Tapered fit
Rubberized collar, covered in rips
L, M, XL, S

Jiu Jitsu Uniform

#### AI-03-202

Tailored cut for the female body ♦ Carioca Weave ♦ jacket Ripstop pants and lapel Tapered S, XL, M, L

Jiu Jitsu Uniform

#### AI-03-205

Tailored women cut
475 GSM Pearl Weave Plus jacket
10 oz drill cotton pants
Reinforced stitchi
L, M, XL, S

Jiu Jitsu Uniform

## AI-03-206

Tailored women's cut
410 GSM Pearl Weave jacket
Quick-dry, aerated and pre-shrunk cotton
Durab
L, M, XL, S

JIU JITSU UNIFORM FOR KIDS

Jiu Jitsu Uniform