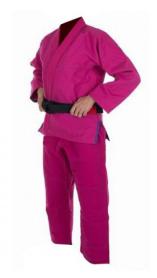

#### AI-03-201

370 GSM Pearl Weave jacket 370 GSM Pearl Weave jacket Triple reinforced stitching across all stress poin S, XL, L, M

Jiu Jitsu Uniform

#### AI-03-203

Tailored women's cut
400 GSM High Tech Pearl Weave jacket
Triple reinforced stitching across all stress
L, M, XL, S

Jiu Jitsu Uniform

#### AI-03-204

Women cut
475 GSM Pearl Weave reinforced jacket
Tapered fit
Rubberized collar, covered in rips
L, M, XL, S

Jiu Jitsu Uniform

#### AI-03-202

Tailored cut for the female body ♦ Carioca Weave ♦ jacket Ripstop pants and lapel Tapered S, XL, M, L

Jiu Jitsu Uniform

#### AI-03-205

Tailored women cut
475 GSM Pearl Weave Plus jacket
10 oz drill cotton pants
Reinforced stitchi
L, M, XL, S

Jiu Jitsu Uniform

## AI-03-206

Tailored women's cut
410 GSM Pearl Weave jacket
Quick-dry, aerated and pre-shrunk cotton
Durab
L, M, XL, S

JIU JITSU UNIFORM FOR KIDS

Jiu Jitsu Uniform