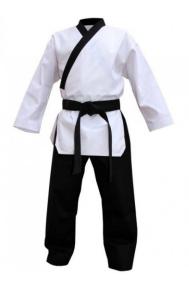

#### AI-03-701

Vision ♦s Master Heavy Uniforms designed with new open cut, and have a traditional style.

Soft 100% cotton

S, L, M, XL

**Taekwondo Uniform** 

#### AI-03-702

Taekwondo uniform for Male, black belts.

Ample fit with multiple reinforcements, ribbed fabric, 65/35 polycotton,
S, L, M, XL

**Taekwondo Uniform** 

#### AI-03-703

Black dobok, ribbed fabric deluxe 230 gr Ample fit with multiple reinforcements Neck with multiple stich S, L, M, XL

**Taekwondo Uniform** 

#### AI-03-704

Uniform features ribbed & corded cotton/polyester fabric that is crisp and maintains a more firm shaped compared to our XL, M, L, S

**Taekwondo Uniform** 

#### AI-03-705

Uniform features ribbed & corded cotton/polyester fabric that is crisp and maintains a more firm shaped compared to our S, L, M, XL

**Taekwondo Uniform** 

#### AI-03-706

Revolution Uniform is Vision's flagship Competition uniform.

Soft 100% cotton

XL, M, L, S

KARATE BELTS