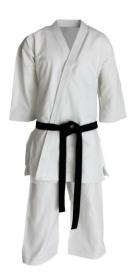

#### AI-03-101

Made of 100% cotton Medium weight single weave rice grain Pre Shrunk.

One piece jacket with no back seam. XL, S, M, L

Jiu Jitsu Uniform