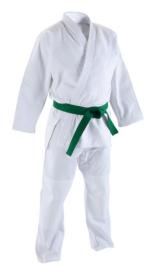

#### AI-03-201

370 GSM Pearl Weave jacket 370 GSM Pearl Weave jacket Triple reinforced stitching across all stress poin S, XL, L, M

Jiu Jitsu Uniform