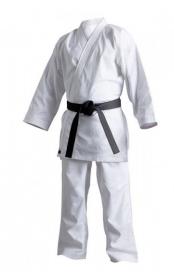

#### AI-03-101

Made of 100% cotton Medium weight single weave rice grain Pre Shrunk.

One piece jacket with no back seam. XL, S, M, L

Jiu Jitsu Uniform