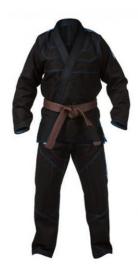

AI-03-105

Mid-weight single weave jacket
Durable cotton pants
Special reinforcements
Stiff, thick lapel<
M, L, XL, S

Jiu Jitsu Uniform

AI-03-104

Mid-weight single weave jacket
Durable cotton pants
Special reinforcements
Stiff, thick lapel<
L, M, XL, S