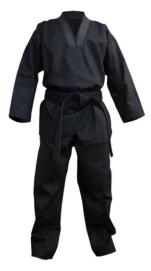

#### AI-03-501

Main fabric : 65.0% Cotton, Main fabric : 35.0%
Polyester (PES) Carry bag : 100.0% Polyester (PES)
Sizes: 160 to 2
M, XL, S, L

**Judo Uniform** 

#### AI-03-502

Stitching guaranteed 10 years thanks to unique thread design.

Cotton 80 %, polyester 20 %.

500 g/m2 grai

L, M, XL, S

**Judo Uniform** 

#### AI-03-503

Made of 100% cotton Medium weight single weave rice grain Pre Shrunk.

One piece jacket with no back seam.

L, M, XL, S

**Judo Uniform** 

#### AI-03-504

Reassuringly thick collar that's difficult to grab Reinforced knees for longevity when on the mat Both s  $XL,\,S,\,M,\,L$ 

**Judo Uniform** 

AI-03-505

Ideal first gi for students
Trousers have an elastic/tie waistband
White belt included
65% pol
L, M, XL, S

**Judo Uniform** 

AI-03-506

Fuji Double Weave Judo GI Uniform Thick collar Double weave weight Soft 100% cotton XL, S, M, L

KUNG FU UNIFORM

**Kung Fu Uniform** 