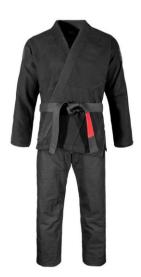

AI-03-105

Mid-weight single weave jacket
Durable cotton pants
Special reinforcements
Stiff, thick lapel<
M, L, XL, S

Jiu Jitsu Uniform

AI-03-104

Mid-weight single weave jacket
Durable cotton pants
Special reinforcements
Stiff, thick lapel<
L, M, XL, S