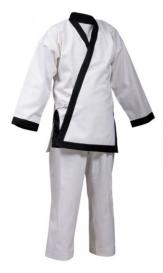

**Karate Uniform** 

AI-03-402

Fuji Double Weave Judo GI Uniform
Thick collar
Double weave weight
Soft 100% cotton
XL, S, M, L

**Karate Uniform** 

AI-03-403

Karate Uniform "CLUB" K220. Bleached with printed poly bag.

Material: 60% cotton - 40% polyester.

XL, S, M, L

Karate Uniform

AI-03-404

100% high quality cotton construction M, S, XL, L

**Karate Uniform** 

AI-03-405

55% cotton and 45% polyester for minimal shrinkage and breathability
Elastic waist pants with drawstring, perfect XL, S, M, L

**Karate Uniform** 

AI-03-406

55% cotton and 45% polyester for minimal shrinkage and breathability
Elastic waist pants with drawstring, perfect
M, S, XL, L

JUDO UNIFORM

**Judo Uniform** 