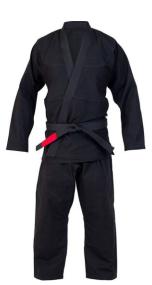

AI-03-105

Mid-weight single weave jacket
Durable cotton pants
Special reinforcements
Stiff, thick lapel<
M, L, XL, S

Jiu Jitsu Uniform

AI-03-104

Mid-weight single weave jacket
Durable cotton pants
Special reinforcements
Stiff, thick lapel<
L, M, XL, S