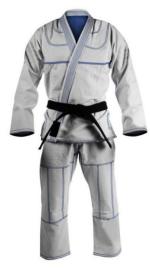

#### AI-03-101

Made of 100% cotton Medium weight single weave rice grain Pre Shrunk.

One piece jacket with no back seam. XL, S, M, L

Jiu Jitsu Uniform

#### AI-03-103

Made of 100% cotton Medium weight single weave rice grain Pre Shrunk.

One piece jacket with no back seam. XL, S, M, L

Jiu Jitsu Uniform

#### AI-03-102

Made of 100% cotton Medium weight single weave rice grain Pre Shrunk.

One piece jacket with no back seam. L, M, XL, S

Jiu Jitsu Uniform

AI-03-106

Ultra light Single Weave jacket XL, S, M, L

Jiu Jitsu Uniform