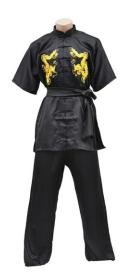

#### AI-03-601

Material: 9oz poly cotton
Standard pants ♦ no ankle elastic
Sash not included
L, S, XL, M

**Kung Fu Uniform** 

#### AI-03-602

This kind of clothes is large and quite loose, it is intended to practice kung-fu and taichi with complete freedom of mouvem L, S, XL, M

**Kung Fu Uniform** 

#### AI-03-603

Fabric : viscose (synthetic silk) 65% and cotton 35%. Soft to the touch, pleasant to wear. Light fabric, perfect for summer train L, S, XL, M

**Kung Fu Uniform** 

#### AI-03-604

Uniform Includes Kung Fu Jacket and Pants
Elastic Waist with Drawstring Tie and Elastic Cuffs at
Ankle
R

M, XL, S, L

**Kung Fu Uniform** 

## AI-03-605

Uniform Includes Kung Fu Jacket and Pants
Elastic Waist with Drawstring Tie and Elastic Cuffs at
Ankle
R
L, S, XL, M

**Kung Fu Uniform** 

#### AI-03-606

Traditional Style. Composition: Polyester 65%, Cotton 35% Color: Black Size: 000-8 M, XL, S, L

TAEKWONDO UNIFORM

**Taekwondo Uniform** 