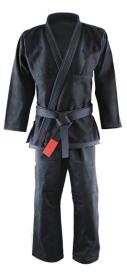

#### AI-03-102

Made of 100% cotton Medium weight single weave rice grain Pre Shrunk.

One piece jacket with no back seam. L, M, XL, S

Jiu Jitsu Uniform

AI-03-106

Ultra light Single Weave jacket XL, S, M, L

Jiu Jitsu Uniform