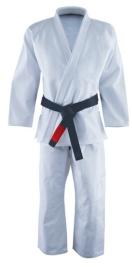

JIU JITSU UNIFORM FOR MEN

Jiu Jitsu Uniform

#### AI-03-101

Made of 100% cotton Medium weight single weave rice grain Pre Shrunk.

One piece jacket with no back seam. XL, S, M, L

Jiu Jitsu Uniform