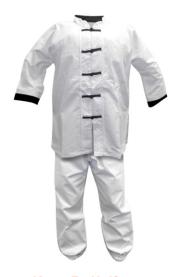

#### AI-03-603

Fabric : viscose (synthetic silk) 65% and cotton 35%. Soft to the touch, pleasant to wear. Light fabric, perfect for summer train L, S, XL, M

**Kung Fu Uniform** 