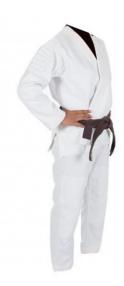

#### AI-03-101

Made of 100% cotton Medium weight single weave rice grain Pre Shrunk.

One piece jacket with no back seam. XL, S, M, L

Jiu Jitsu Uniform

#### AI-03-103

Made of 100% cotton Medium weight single weave rice grain Pre Shrunk.

One piece jacket with no back seam. XL, S, M, L

Jiu Jitsu Uniform

#### AI-03-102

Made of 100% cotton Medium weight single weave rice grain Pre Shrunk.

One piece jacket with no back seam. L, M, XL, S

Jiu Jitsu Uniform

AI-03-106

Ultra light Single Weave jacket XL, S, M, L

Jiu Jitsu Uniform