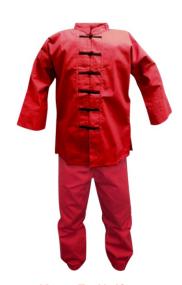

#### AI-03-604

Uniform Includes Kung Fu Jacket and Pants
Elastic Waist with Drawstring Tie and Elastic Cuffs at
Ankle
R

M, XL, S, L

**Kung Fu Uniform** 