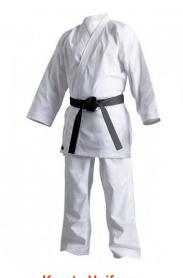

#### AI-03-102

Made of 100% cotton Medium weight single weave rice grain Pre Shrunk.

One piece jacket with no back seam. L, M, XL, S

Jiu Jitsu Uniform

AI-03-106

Ultra light Single Weave jacket XL, S, M, L

Jiu Jitsu Uniform