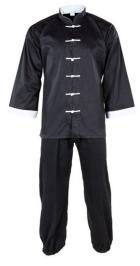

#### AI-03-602

This kind of clothes is large and quite loose, it is intended to practice kung-fu and taichi with complete freedom of mouvem L, S, XL, M

**Kung Fu Uniform** 