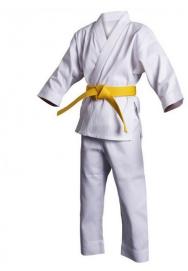

#### AI-03-103

Made of 100% cotton Medium weight single weave rice grain Pre Shrunk.

One piece jacket with no back seam. XL, S, M, L

Jiu Jitsu Uniform