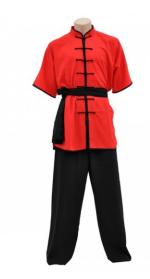

#### AI-03-601

Material: 9oz poly cotton
Standard pants ♦ no ankle elastic
Sash not included
L, S, XL, M

**Kung Fu Uniform** 