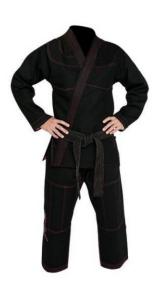

#### AI-03-101

Made of 100% cotton Medium weight single weave rice grain Pre Shrunk.

One piece jacket with no back seam. XL, S, M, L

Jiu Jitsu Uniform

#### AI-03-103

Made of 100% cotton Medium weight single weave rice grain Pre Shrunk.

One piece jacket with no back seam. XL, S, M, L

Jiu Jitsu Uniform

#### AI-03-102

Made of 100% cotton Medium weight single weave rice grain Pre Shrunk.

One piece jacket with no back seam. L, M, XL, S

Jiu Jitsu Uniform

AI-03-106

Ultra light Single Weave jacket XL, S, M, L

Jiu Jitsu Uniform