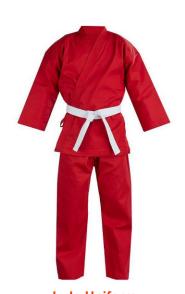

**Karate Uniform** 

AI-03-402

Fuji Double Weave Judo GI Uniform
Thick collar
Double weave weight
Soft 100% cotton
XL, S, M, L

**Karate Uniform** 

AI-03-403

Karate Uniform "CLUB" K220. Bleached with printed poly bag.