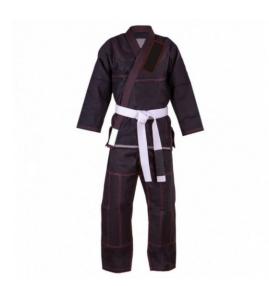

#### AI-03-504

Reassuringly thick collar that's difficult to grab Reinforced knees for longevity when on the mat Both s  $XL,\,S,\,M,\,L$ 

**Judo Uniform** 

AI-03-505

Ideal first gi for students
Trousers have an elastic/tie waistband
White belt included
65% pol
L, M, XL, S