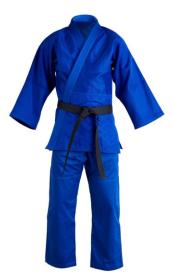

#### AI-03-606

Traditional Style. Composition: Polyester 65%, Cotton 35% Color: Black Size: 000-8 M, XL, S, L

TAEKWONDO UNIFORM

**Taekwondo Uniform** 