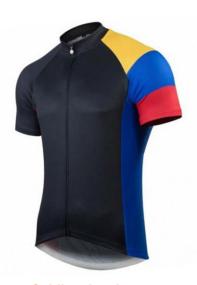

#### AI-02-1101

Big Man Style Cycling Jersey Material:100% Polyester, Full Zip Fabric Weight: 140-160 gsm XL, S, M, L

#### AI-02-1102

Big Man Style Cycling Jersey Material:100% Polyester, Full Zip Fabric Weight: 140-160 gsm L, M, S, XL