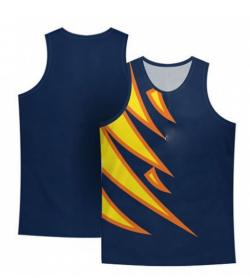

**Sublimation Tank Top** 

AI-02-1201

100% polyester Sublimation Tank Top L, M, S, XL

**Sublimation Tank Top** 

AI-02-1202

100% polyester Sublimation Tank Top XL, S, M, L

**Sublimation Tank Top** 

AI-02-1203

100% polyester Sublimation Tank Top XL, S, M, L

**Sublimation Tank Top** 

AI-02-1204

100% polyester Sublimation Tank Top XL, S, M, L

**Sublimation Tank Top** 

AI-02-1205

100% polyester Sublimation Tank Top XL, S, M, L

**Sublimation Tank Top** 

AI-02-1206

100% polyester Sublimation Tank Top XL, S, M, L