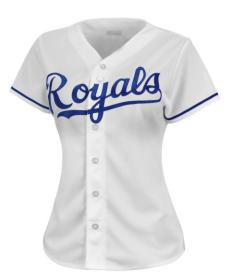

# **Baseball Uniform**

#### AI-02-304

Custom-made baseball uniform for men 100% polyester 260gsm Double Knitted Interlock Fabric. Quick dry fabric with the function of moisture management and perspiration.

Logos, numbers, artwork,pl
S, L, M, XL