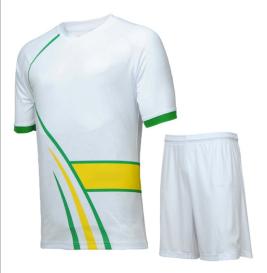

SOCCER UNIFORM

#### **Soccer Uniform**

#### AI-02-101

Material: Soccer Uniform 100% Polyester Dri Fit.

Printing: Sublimated Soccer Uniform, Cut & Sew
Available in different colors, sizes
L, XL, M, S