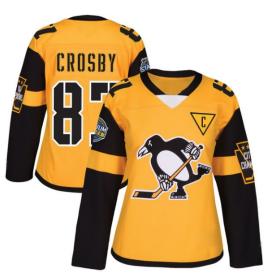

# **Ice Hockey Jersey**

#### AI-02-505

Custom-made ice hockey jersey 100% polyester, 180gsm-220gsm, quick dry function and breathable. Dye sublimation printing, silk screen printing, heattransfer and embroidery of the artwork on Jersey S, XL, L, M