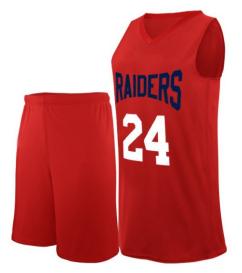

#### **Basketball Uniform**

#### AI-02-201

Custom-made basketball uniform for men 100% Polyester, 160-200gsm. Breathable and quick dry fabric with the function of

moisture management and perspiration. Full Sublimation Printi L, XL, M, S