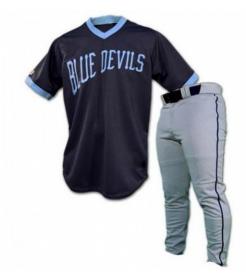

## **Baseball Uniform**

## AI-02-306

Custom-made baseball uniform for men 100% polyester 260gsm Double Knitted Interlock Fabric.

Quick dry fabric with the function of moisture management and perspiration.

Logos, numbers, artwork,pl

S, XL, M, L