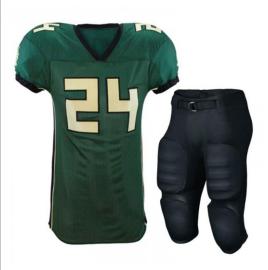

#### **American Football Uniform**

#### AI-02-404

High quality american football uniform, 100% polyester made of 4 way stretch fabric with polyester lycra, spandex fabric.

American football jersey double layer dazzle on the shoulder 350 GSM compr

M, L, XL, S