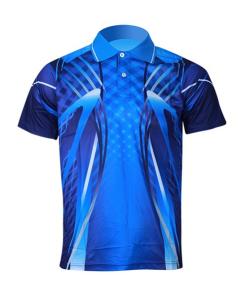

#### **Sublimation Polo Shirt**

#### AI-02-902

Sublimated Polo Shirts Made of Polyester

Material:100% Polyester (Dull speedo, Shine speedo,
Mini jacquard, Dobby Jacqurd etc.)
Fabric Weight: 140-160 gsm

Sleeves: Short & Long sleeves (B

L, M, S, XL