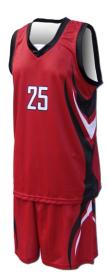

#### **Basketball Uniform**

#### AI-02-202

Custom-made basketball uniform for men 100% Polyester, 160-200gsm.

Breathable and quick dry fabric with the function of moisture management and perspiration. Full Sublimation Printi

L, XL, S, M