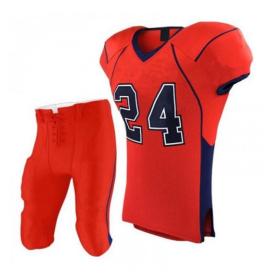

#### **American Football Uniform**

#### AI-02-403

High quality american football uniform, 100% polyester made of 4 way stretch fabric with polyester lycra, spandex fabric.

American football jersey double layer dazzle on the shoulder 350 GSM compr

S, XL, L, M