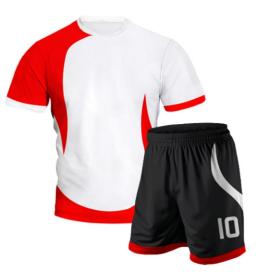

#### **Soccer Uniform**

#### AI-02-102

Material: Soccer Uniform 100% Polyester Dri Fit.

Printing: Sublimated Soccer Uniform , Cut & Sew
Available in different colors, sizes
L, XL, M, S