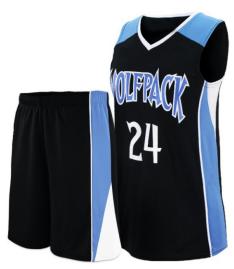

# **Basketball Uniform**

## AI-02-205

Custom-made basketball uniform for men 100% Polyester, 160-200gsm.

Breathable and quick dry fabric with the function of moisture management and perspiration.

Full Sublimation Printi

L, XL, S, M