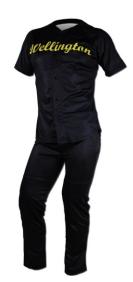

# **Baseball Uniform**

#### AI-02-303

Custom-made baseball uniform for men 100% polyester 260gsm Double Knitted Interlock Fabric.

Quick dry fabric with the function of moisture management and perspiration.

Logos, numbers, artwork,pl

S, L, M, XL