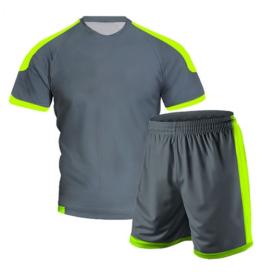

# **Soccer Uniform**

#### AI-02-103

Material: Soccer Uniform 100% Polyester Dri Fit.

Printing: Sublimated Soccer Uniform , Cut & Sew
Available in different colors, sizes
L, XL, M, S