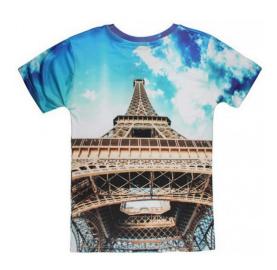

**Sublimation T-Shirt** 

#### AI-02-1004

Sublimated T-Shirt Made of Polyester

Material:100% Polyester (Dull speedo, Shine speedo,
Mini jacquard, Dobby Jacqurd etc.)
Fabric Weight: 180 gsm

Sleeves: Short & Long sleeves (Both)

XL, S, M, L