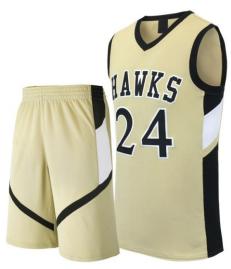

#### **Basketball Uniform**

#### AI-02-202

Custom-made basketball uniform for men 100% Polyester, 160-200gsm.

Breathable and quick dry fabric with the function of moisture management and perspiration. Full Sublimation Printi

L, XL, S, M