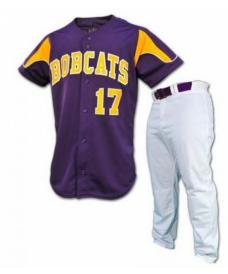

# **Baseball Uniform**

#### AI-02-302

Custom-made baseball uniform for men 100% polyester 260gsm Double Knitted Interlock Fabric. Quick dry fabric with the function of moisture management and perspiration.

Logos, numbers, artwork,pl

M, XL, S, L

BASEBALL UNIFORMS FOR WOMEN

**Baseball Uniform** 