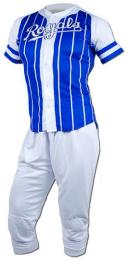

## **Baseball Uniform**

## AI-02-306

Custom-made baseball uniform for men 100% polyester 260gsm Double Knitted Interlock Fabric.

Quick dry fabric with the function of moisture management and perspiration.

Logos, numbers, artwork,pl

S, XL, M, L