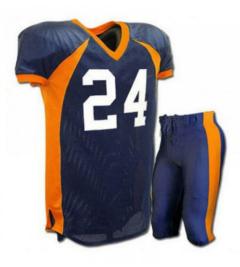

#### **American Football Uniform**

#### AI-02-405

High quality american football uniform, 100% polyester made of 4 way stretch fabric with polyester lycra, spandex fabric.

American football jersey double layer dazzle on the shoulder 350 GSM compr

XL, S, M, L