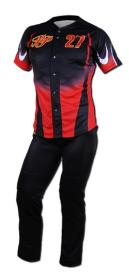

# **Baseball Uniform**

#### AI-02-303

Custom-made baseball uniform for men 100% polyester 260gsm Double Knitted Interlock Fabric.

Quick dry fabric with the function of moisture management and perspiration.

Logos, numbers, artwork,pl

S, L, M, XL