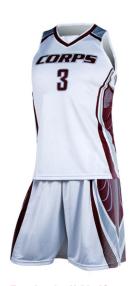

#### **Basketball Uniform**

#### AI-02-201

Custom-made basketball uniform for men 100% Polyester, 160-200gsm. Breathable and quick dry fabric with the function of

moisture management and perspiration. Full Sublimation Printi L, XL, M, S