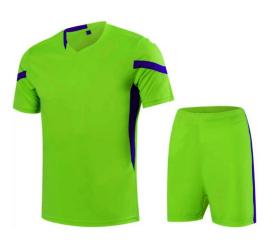

#### **Soccer Uniform**

#### AI-02-102

Material: Soccer Uniform 100% Polyester Dri Fit.

Printing: Sublimated Soccer Uniform , Cut & Sew
Available in different colors, sizes
L, XL, M, S