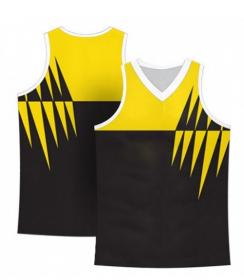

**Sublimation Tank Top** 

AI-02-1201

100% polyester Sublimation Tank Top L, M, S, XL

**Sublimation Tank Top** 

AI-02-1202

100% polyester Sublimation Tank Top XL, S, M, L

**Sublimation Tank Top** 

AI-02-1203

100% polyester Sublimation Tank Top XL, S, M, L

**Sublimation Tank Top** 

AI-02-1204

100% polyester Sublimation Tank Top XL, S, M, L

**Sublimation Tank Top** 

AI-02-1205

100% polyester Sublimation Tank Top XL, S, M, L

**Sublimation Tank Top** 

AI-02-1206

100% polyester Sublimation Tank Top XL, S, M, L