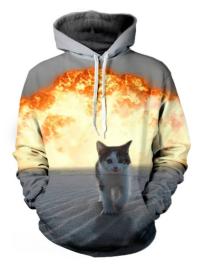

**Sublimated Fleece Hoodie** 

#### AI-02-1302

Sublimated Fleece Hoodies Made of Cotton Fleece Material: 100% Cotton Fleece

Sleeves: Long sleeves, Sleeveless (As per client demand)

Pockets: With 2 Kangaroo pockets on front L, M, S, XL