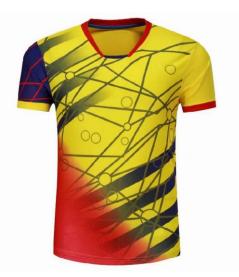

#### **Sublimation Polo Shirt**

#### AI-02-903

Sublimation Polo Shirt is a bold frontal patterning
with performance fabric engineering
Dry lite fabric engineering
Moisture management
Soft, stretchable material
Bold frontal patterning
L, M, S, XL