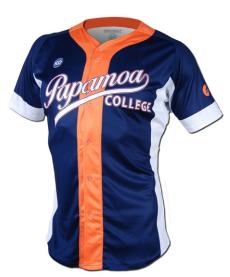

#### AI-02-321

Custom-made baseball uniform for women 100% polyester 260gsm Double Knitted Interlock Fabric.

Quick dry fabric with the function of moisture management and perspiration.

Logos, numbers, artwork,

S, XL, M, L

**Baseball Uniform** 