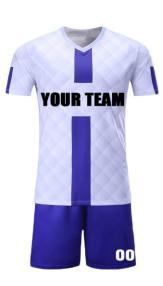

SOCCER UNIFORM

#### **Soccer Uniform**

#### AI-02-101

Material: Soccer Uniform 100% Polyester Dri Fit.

Printing: Sublimated Soccer Uniform, Cut & Sew
Available in different colors, sizes
L, XL, M, S