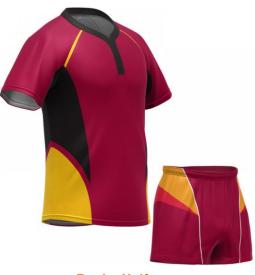

# **Rugby Uniform**

#### AI-02-603

Create your own bespoke rugby kit with your logo and choice of colors.

Choose from sublimated fabric or cut-and-sew design as you require.

Rugby kit contains 1 x rugby shirt and 1 x rugby short