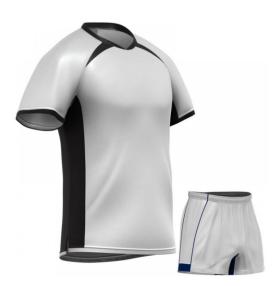

#### RUGBY UNIFORM FOR MEN

# **Rugby Uniform**

#### AI-02-601

Create your own bespoke rugby kit with your logo and choice of colors.

Choose from sublimated fabric or cut-and-sew design as you require.

Rugby kit contains 1 x rugby shirt and 1 x rugby short