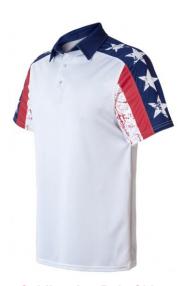

#### **Sublimation Polo Shirt**

#### AI-02-902

Sublimated Polo Shirts Made of Polyester

Material:100% Polyester (Dull speedo, Shine speedo,
Mini jacquard, Dobby Jacqurd etc.)
Fabric Weight: 140-160 gsm

Sleeves: Short & Long sleeves (B

L, M, S, XL