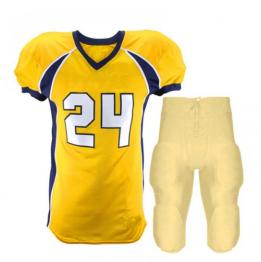

#### **American Football Uniform**

#### AI-02-404

High quality american football uniform, 100% polyester made of 4 way stretch fabric with polyester lycra, spandex fabric.

American football jersey double layer dazzle on the shoulder 350 GSM compr

M, L, XL, S