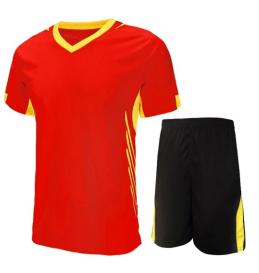

#### **Soccer Uniform**

#### AI-02-101

Material: Soccer Uniform 100% Polyester Dri Fit.

Printing: Sublimated Soccer Uniform, Cut & Sew
Available in different colors, sizes
L, XL, M, S