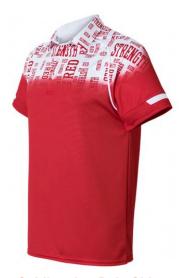

#### SUBLIMATION POLO SHIRTS

# **Sublimation Polo Shirt**

#### AI-02-901

Our custom sublimated polo are made with highquality polyester materials and can feature any design you want. Whether you prefer something fully sublimated or a simple logo, we will work with you

XL, S, M, L