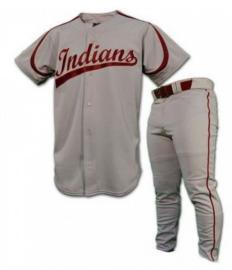

# **Baseball Uniform**

#### AI-02-304

Custom-made baseball uniform for men 100% polyester 260gsm Double Knitted Interlock Fabric. Quick dry fabric with the function of moisture management and perspiration.

Logos, numbers, artwork,pl
S, L, M, XL