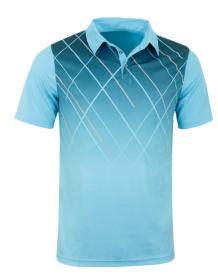

#### **Sublimation Polo Shirt**

#### AI-02-903

Sublimation Polo Shirt is a bold frontal patterning
with performance fabric engineering
Dry lite fabric engineering
Moisture management
Soft, stretchable material
Bold frontal patterning
L, M, S, XL