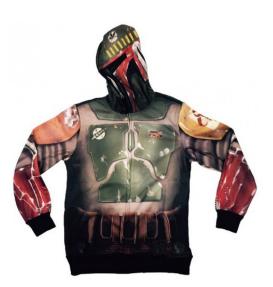

# SUBLIMATION FLEECE HOODIE

**Sublimated Fleece Hoodie** 

#### AI-02-1301

Sublimated Fleece Hoodies Made of Cotton Fleece Material: 100% Cotton Fleece Sleeves: Long sleeves, Sleeveless (As per client demand)

Pockets: With 2 Kangaroo pockets on front XL, S, M, L