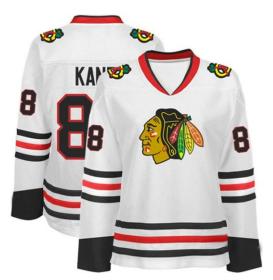

# **Ice Hockey Jersey**

#### AI-02-505

Custom-made ice hockey jersey 100% polyester, 180gsm-220gsm, quick dry function and breathable. Dye sublimation printing, silk screen printing, heattransfer and embroidery of the artwork on Jersey S, XL, L, M