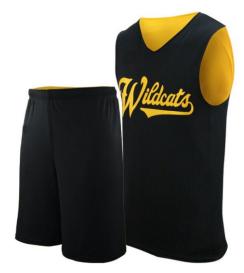

#### **Basketball Uniform**

#### AI-02-201

Custom-made basketball uniform for men 100% Polyester, 160-200gsm. Breathable and quick dry fabric with the function of

moisture management and perspiration. Full Sublimation Printi L, XL, M, S