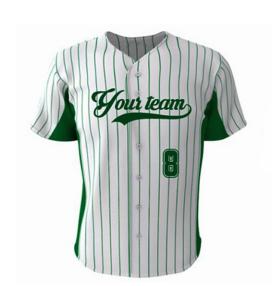

#### **Baseball Uniform**

#### AI-02-301

Custom-made baseball uniform for men 100% polyester 260gsm Double Knitted Interlock Fabric.

Quick dry fabric with the function of moisture management and perspiration.

Logos, numbers, artwork,pl

L, XL, S, M