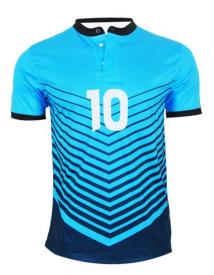

#### **Soccer Uniform**

#### AI-02-101

Material: Soccer Uniform 100% Polyester Dri Fit.

Printing: Sublimated Soccer Uniform, Cut & Sew
Available in different colors, sizes
L, XL, M, S