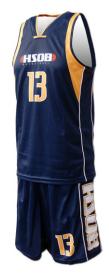

#### **Basketball Uniform**

#### AI-02-201

Custom-made basketball uniform for men 100% Polyester, 160-200gsm. Breathable and quick dry fabric with the function of

moisture management and perspiration. Full Sublimation Printi L, XL, M, S