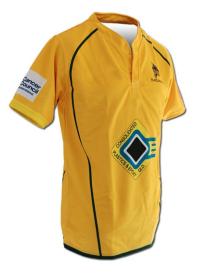

#### RUGBY UNIFORM FOR MEN

# **Rugby Uniform**

#### AI-02-601

Create your own bespoke rugby kit with your logo and choice of colors.

Choose from sublimated fabric or cut-and-sew design as you require.

Rugby kit contains 1 x rugby shirt and 1 x rugby short