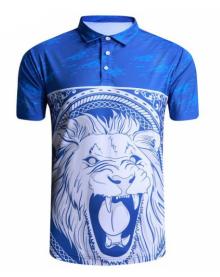

#### SUBLIMATION POLO SHIRTS

# **Sublimation Polo Shirt**

#### AI-02-901

Our custom sublimated polo are made with highquality polyester materials and can feature any design you want. Whether you prefer something fully sublimated or a simple logo, we will work with you