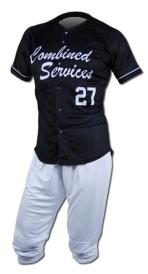

# **Baseball Uniform**

#### AI-02-302

Custom-made baseball uniform for men 100% polyester 260gsm Double Knitted Interlock Fabric. Quick dry fabric with the function of moisture management and perspiration.

Logos, numbers, artwork,pl

M, XL, S, L

BASEBALL UNIFORMS FOR WOMEN

**Baseball Uniform** 