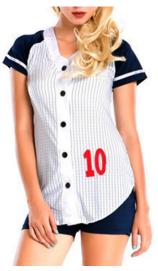

# **Baseball Uniform**

#### AI-02-303

Custom-made baseball uniform for men 100% polyester 260gsm Double Knitted Interlock Fabric.

Quick dry fabric with the function of moisture management and perspiration.

Logos, numbers, artwork,pl

S, L, M, XL