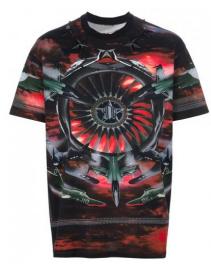

**Sublimation T-Shirt** 

#### AI-02-1003

Sublimated T-Shirt Made of Polyester

Material:100% Polyester (Dull speedo, Shine speedo,
Mini jacquard, Dobby Jacqurd etc.)
Fabric Weight: 180 gsm
Sleeves: Short & Long sleeves (Both)
XL. S. M. L