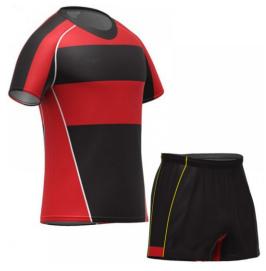

# **Rugby Uniform**

#### AI-02-602

Create your own bespoke rugby kit with your logo and choice of colors.

Choose from sublimated fabric or cut-and-sew design as you require.

Rugby kit contains 1 x rugby shirt and 1 x rugby short