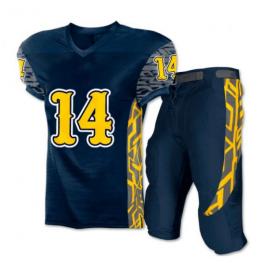

# **American Football Uniform**

# AI-02-406

High quality american football uniform, 100% polyester made of 4 way stretch fabric with polyester lycra, spandex fabric.

American football jersey double layer dazzle on the shoulder 350 GSM compr

S, XL, L, M

ICE HOCKEY JERSEYS FOR MEN