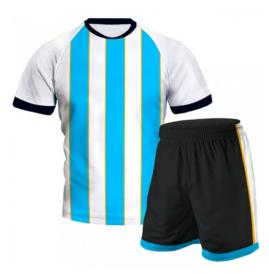

#### **Soccer Uniform**

#### AI-02-102

Material: Soccer Uniform 100% Polyester Dri Fit.

Printing: Sublimated Soccer Uniform , Cut & Sew
Available in different colors, sizes
L, XL, M, S