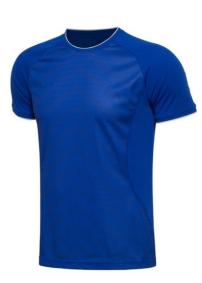

SOCCER UNIFORM

#### **Soccer Uniform**

#### AI-02-101

Material: Soccer Uniform 100% Polyester Dri Fit.

Printing: Sublimated Soccer Uniform, Cut & Sew
Available in different colors, sizes
L, XL, M, S