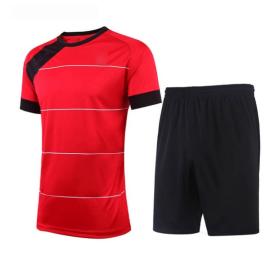

# **Soccer Uniform**

#### AI-02-103

Material: Soccer Uniform 100% Polyester Dri Fit.

Printing: Sublimated Soccer Uniform , Cut & Sew
Available in different colors, sizes
L, XL, M, S