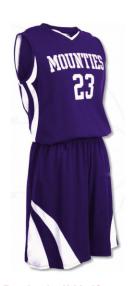

# **Basketball Uniform**

## AI-02-205

Custom-made basketball uniform for men 100% Polyester, 160-200gsm.

Breathable and quick dry fabric with the function of moisture management and perspiration.

Full Sublimation Printi

L, XL, S, M