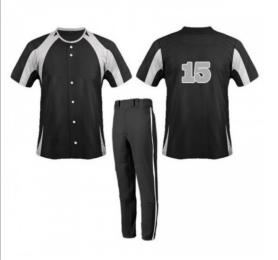

#### **Baseball Uniform**

#### AI-02-301

Custom-made baseball uniform for men 100% polyester 260gsm Double Knitted Interlock Fabric.

Quick dry fabric with the function of moisture management and perspiration.

Logos, numbers, artwork,pl