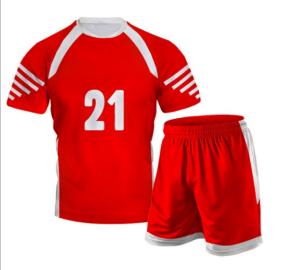

SOCCER UNIFORM

#### **Soccer Uniform**

#### AI-02-101

Material: Soccer Uniform 100% Polyester Dri Fit.

Printing: Sublimated Soccer Uniform, Cut & Sew
Available in different colors, sizes
L, XL, M, S