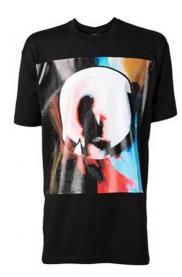

**Sublimation T-Shirt** 

#### AI-02-1001

Sublimated T-Shirt Made of Polyester

Material:100% Polyester (Dull speedo, Shine speedo,
Mini jacquard, Dobby Jacqurd etc.)
Fabric Weight: 180 gsm

Sleeves: Short & Long sleeves (Both)
L, M, S, XL