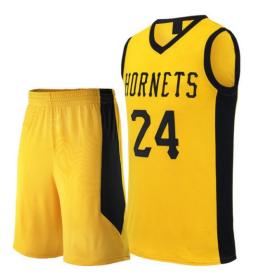

#### **Basketball Uniform**

#### AI-02-204

Custom-made basketball uniform for men 100% Polyester, 160-200gsm.

Breathable and quick dry fabric with the function of moisture management and perspiration. Full Sublimation Printi

M, S, XL, L