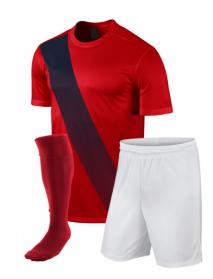

# **Soccer Uniform**

#### AI-02-103

Material: Soccer Uniform 100% Polyester Dri Fit.

Printing: Sublimated Soccer Uniform , Cut & Sew
Available in different colors, sizes
L, XL, M, S