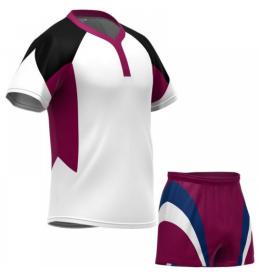

#### RUGBY UNIFORM FOR MEN

# **Rugby Uniform**

#### AI-02-601

Create your own bespoke rugby kit with your logo and choice of colors.

Choose from sublimated fabric or cut-and-sew design as you require.

Rugby kit contains 1 x rugby shirt and 1 x rugby short