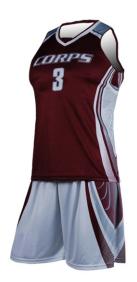

# **Basketball Uniform**

## AI-02-205

Custom-made basketball uniform for men 100% Polyester, 160-200gsm.

Breathable and quick dry fabric with the function of moisture management and perspiration.

Full Sublimation Printi

L, XL, S, M