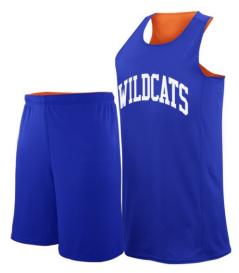

#### **Basketball Uniform**

#### AI-02-202

Custom-made basketball uniform for men 100% Polyester, 160-200gsm.

Breathable and quick dry fabric with the function of moisture management and perspiration. Full Sublimation Printi

L, XL, S, M