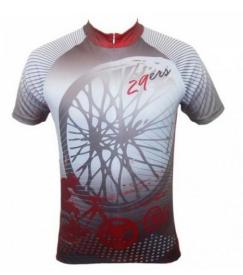

# **Sublimation Jersey**

#### AI-02-1102

Big Man Style Cycling Jersey Material:100% Polyester, Full Zip Fabric Weight: 140-160 gsm L, M, S, XL