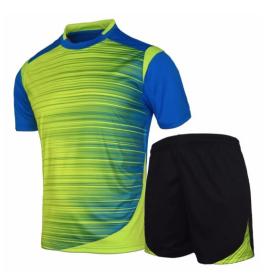

SOCCER UNIFORM

#### **Soccer Uniform**

#### AI-02-101

Material: Soccer Uniform 100% Polyester Dri Fit.

Printing: Sublimated Soccer Uniform, Cut & Sew
Available in different colors, sizes
L, XL, M, S