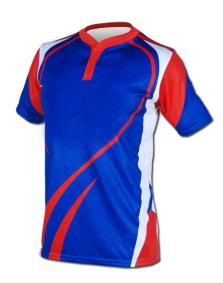

#### RUGBY UNIFORM FOR MEN

# **Rugby Uniform**

#### AI-02-602

Create your own bespoke rugby kit with your logo and choice of colors.

Choose from sublimated fabric or cut-and-sew design as you require.

Rugby kit contains 1 x rugby shirt and 1 x rugby short