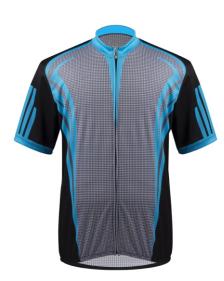

# **Sublimation Jersey**

# AI-02-1104

Big Man Style Cycling Jersey Material:100% Polyester, Full Zip Fabric Weight: 140-160 gsm L, M, S, XL