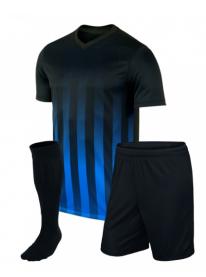

#### **Soccer Uniform**

#### AI-02-102

Material: Soccer Uniform 100% Polyester Dri Fit.

Printing: Sublimated Soccer Uniform , Cut & Sew
Available in different colors, sizes
L, XL, M, S