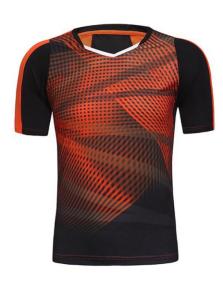

SUBLIMATION JERSEYS

**Sublimation Jersey** 

#### AI-02-1101

Big Man Style Cycling Jersey Material:100% Polyester, Full Zip Fabric Weight: 140-160 gsm XL, S, M, L