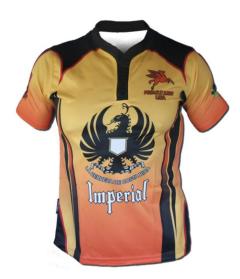

#### RUGBY UNIFORM FOR MEN

# **Rugby Uniform**

#### AI-02-603

Create your own bespoke rugby kit with your logo and choice of colors.

Choose from sublimated fabric or cut-and-sew design as you require.

Rugby kit contains 1 x rugby shirt and 1 x rugby short