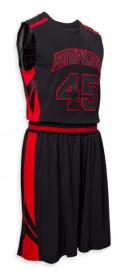

#### **Basketball Uniform**

#### AI-02-204

Custom-made basketball uniform for men 100% Polyester, 160-200gsm.

Breathable and quick dry fabric with the function of moisture management and perspiration. Full Sublimation Printi

M, S, XL, L