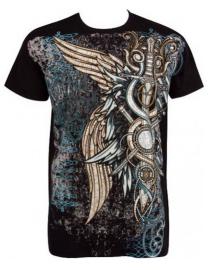

**Sublimation T-Shirt** 

#### AI-02-1002

Sublimated T-Shirt Made of Polyester

Material:100% Polyester (Dull speedo, Shine speedo,
Mini jacquard, Dobby Jacqurd etc.)
Fabric Weight: 180 gsm
Sleeves: Short & Long sleeves (Both)

XL. S. M. L