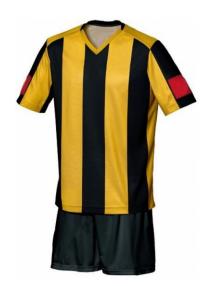

SOCCER UNIFORM

#### **Soccer Uniform**

#### AI-02-101

Material: Soccer Uniform 100% Polyester Dri Fit.

Printing: Sublimated Soccer Uniform, Cut & Sew
Available in different colors, sizes
L, XL, M, S