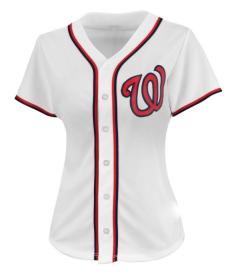

# **Baseball Uniform**

#### AI-02-302

Custom-made baseball uniform for men 100% polyester 260gsm Double Knitted Interlock Fabric. Quick dry fabric with the function of moisture management and perspiration.

Logos, numbers, artwork,pl

M, XL, S, L

BASEBALL UNIFORMS FOR WOMEN

**Baseball Uniform** 