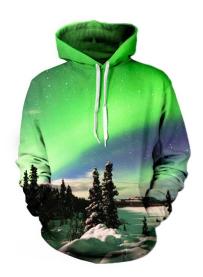

**Sublimated Fleece Hoodie** 

#### AI-02-1303

Sublimated Fleece Hoodies Made of Cotton Fleece Material: 100% Cotton Fleece

Sleeves: Long sleeves, Sleeveless (As per client demand)

Pockets: With 2 Kangaroo pockets on front L, M, S, XL