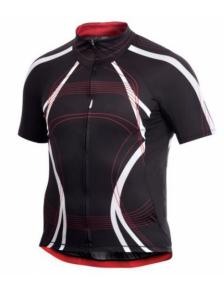

# **Sublimation Jersey**

#### AI-02-1103

Men Soccer Jerseys Polyester polo Collar full sublimated custom football shirt Fit: Fits true to size, take your normal size Material: 100% polyester Technical printing: sublimation printing L, M, S, XL