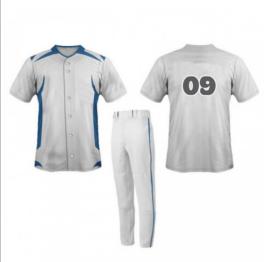

# **Baseball Uniform**

#### AI-02-303

Custom-made baseball uniform for men 100% polyester 260gsm Double Knitted Interlock Fabric.

Quick dry fabric with the function of moisture management and perspiration.

Logos, numbers, artwork,pl

S, L, M, XL