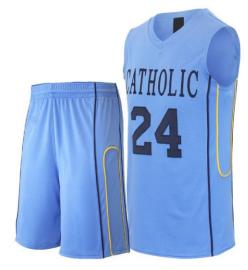

#### **Basketball Uniform**

#### AI-02-201

Custom-made basketball uniform for men 100% Polyester, 160-200gsm. Breathable and quick dry fabric with the function of

moisture management and perspiration. Full Sublimation Printi L, XL, M, S