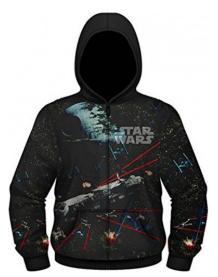

# SUBLIMATION FLEECE HOODIE

**Sublimated Fleece Hoodie** 

#### AI-02-1301

Sublimated Fleece Hoodies Made of Cotton Fleece Material: 100% Cotton Fleece Sleeves: Long sleeves, Sleeveless (As per client demand)

Pockets: With 2 Kangaroo pockets on front XL, S, M, L