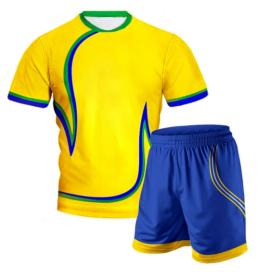

SOCCER UNIFORM

#### **Soccer Uniform**

#### AI-02-101

Material: Soccer Uniform 100% Polyester Dri Fit.

Printing: Sublimated Soccer Uniform, Cut & Sew
Available in different colors, sizes
L, XL, M, S