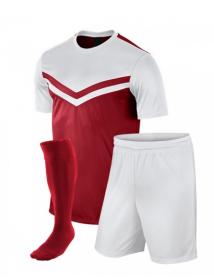

# **Soccer Uniform**

#### AI-02-104

Material: Soccer Uniform 100% Polyester Dri Fit.
Printing: Sublimated Soccer Uniform , Cut & Sew
Available in different colors, sizes
S, L, XL, M