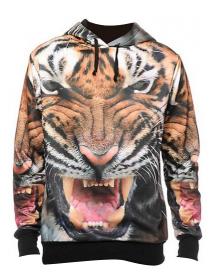

# SUBLIMATION FLEECE HOODIE

**Sublimated Fleece Hoodie** 

#### AI-02-1301

Sublimated Fleece Hoodies Made of Cotton Fleece Material: 100% Cotton Fleece Sleeves: Long sleeves, Sleeveless (As per client demand)

Pockets: With 2 Kangaroo pockets on front XL, S, M, L