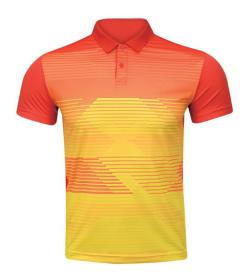

#### SUBLIMATION POLO SHIRTS

# **Sublimation Polo Shirt**

#### AI-02-901

Our custom sublimated polo are made with highquality polyester materials and can feature any design you want. Whether you prefer something fully sublimated or a simple logo, we will work with you

XL, S, M, L