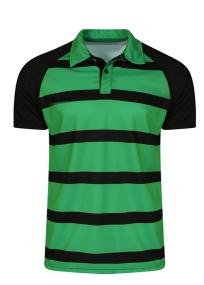

# **Sublimation Polo Shirt**

# AI-02-906

Green Black Sublimation Polo Shirt Senior sizes only from stock 155gsm performance fabric Green and black striped pattern Solid black arms 3 Button down collar L, M, S, XL

SUBLIMATION T-SHIRTS