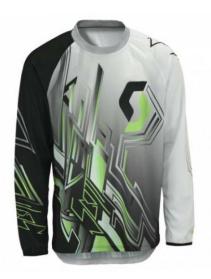

# **Sublimation Jersey**

#### AI-02-1103

Men Soccer Jerseys Polyester polo Collar full sublimated custom football shirt Fit: Fits true to size, take your normal size Material: 100% polyester Technical printing: sublimation printing L, M, S, XL