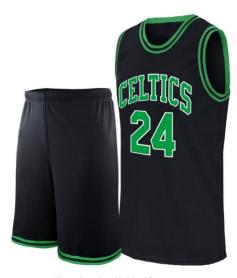

#### **Basketball Uniform**

#### AI-02-204

Custom-made basketball uniform for men 100% Polyester, 160-200gsm.

Breathable and quick dry fabric with the function of moisture management and perspiration. Full Sublimation Printi

M, S, XL, L