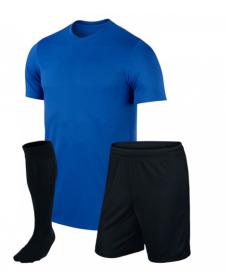

#### **Soccer Uniform**

#### AI-02-102

Material: Soccer Uniform 100% Polyester Dri Fit.

Printing: Sublimated Soccer Uniform , Cut & Sew
Available in different colors, sizes
L, XL, M, S