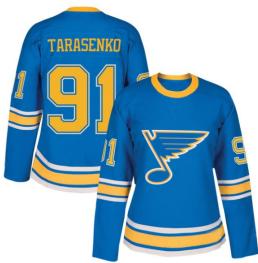

# **Ice Hockey Jersey**

#### AI-02-505

Custom-made ice hockey jersey 100% polyester, 180gsm-220gsm, quick dry function and breathable. Dye sublimation printing, silk screen printing, heattransfer and embroidery of the artwork on Jersey S, XL, L, M