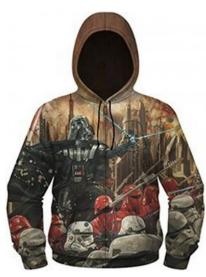

**Sublimated Fleece Hoodie** 

#### AI-02-1304

Sublimated Fleece Hoodies Made of Cotton Fleece Material: 100% Cotton Fleece Sleeves: Long sleeves, Sleeveless (As per client

demand) Pockets: With 2 Kangaroo pockets on front L, M, S, XL