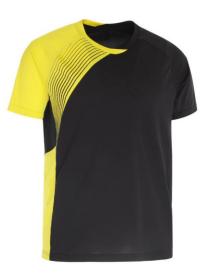

#### SUBLIMATION POLO SHIRTS

#### **Sublimation Polo Shirt**

#### AI-02-902

Sublimated Polo Shirts Made of Polyester

Material:100% Polyester (Dull speedo, Shine speedo,
Mini jacquard, Dobby Jacqurd etc.)
Fabric Weight: 140-160 gsm

Sleeves: Short & Long sleeves (B

L, M, S, XL