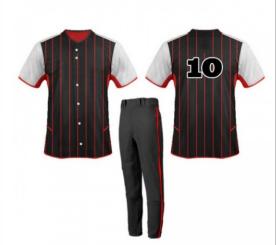

# **Baseball Uniform**

#### AI-02-302

Custom-made baseball uniform for men 100% polyester 260gsm Double Knitted Interlock Fabric. Quick dry fabric with the function of moisture management and perspiration.

Logos, numbers, artwork,pl

M, XL, S, L

BASEBALL UNIFORMS FOR WOMEN

**Baseball Uniform** 