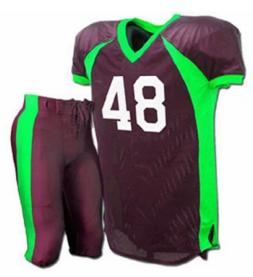

# **American Football Uniform**

# AI-02-406

High quality american football uniform, 100% polyester made of 4 way stretch fabric with polyester lycra, spandex fabric.

American football jersey double layer dazzle on the shoulder 350 GSM compr

S, XL, L, M

ICE HOCKEY JERSEYS FOR MEN